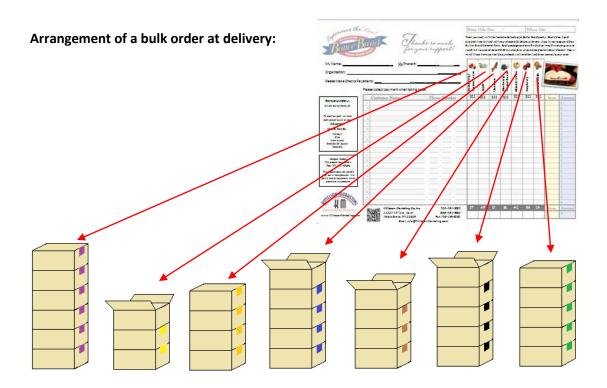

## What to Expect at Delivery: Orders Less 300 Units

Orders less than 300 units will arrive at delivery packaged according to flavor. Each case contains 6 loaves of one flavor. There may be partial cases based on the order totals.

Your order will be arranged by flavor according to the order form. We will inventory the order to ensure the correct amount has arrived. Your representative can assist you in sorting your order according to seller. You can expect 10-30 minutes to sort orders under 300 by seller.